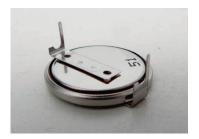

## **BATTERIES IN DL850 CABINET**

There are two batteries in the DL850 Cabinet

On the I/O board a battery keeps the user settings. This battery is soldered into the PCB.

Lithium 3V Type CR-2032 SKIPPER Part number ZZG-01003