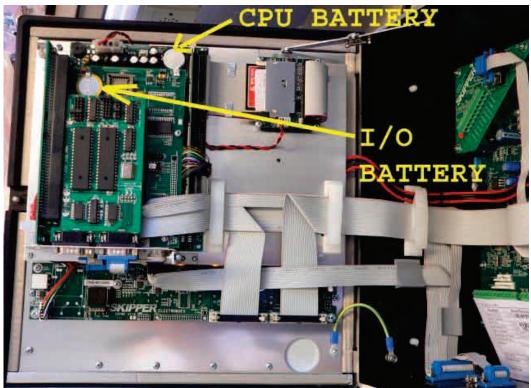

## **BATTERIES IN DL850 CABINET**

There are two batteries in the DL850 Cabinet

On the I/O board a battery keeps the user settings. This battery is soldered into the PCB.

Lithium 3V Type CR-2032 SKIPPER Part number ZZG-01003

On the CPU board a battery keeps the setup of CPU. The DL850 will not initialize properly if the battery is flat. The Battery is a "click-on" type CR2032. SKIPPER part number ZZG-01005. Note: On older CPUs you will have to remove

the I/O board to access the CPU battery.