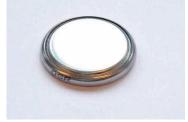

On the CPU board a battery keeps the setup of CPU. The DL850 will not initialize properly if the battery is flat. The Battery is a "click-on" type CR2032. SKIPPER part number ZZG-01005. Note: On older CPUs you will have to remove